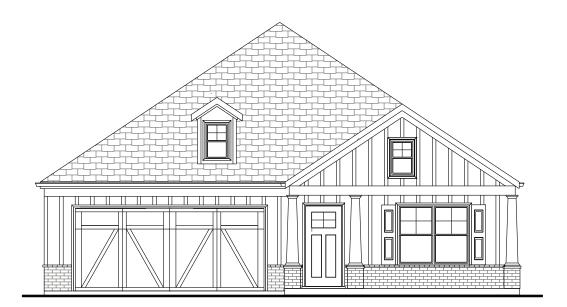

## THE HADLEY

2 Bedrooms | 2 Bathrooms | Study | Screened Porch | 2-Car Garage | 1,758 Square Feet

## FEATURES:

Award-Winning 2 Bedroom | 2 Bath Ranch Home | Study Second Floor Attic Storage Accessed by Permanent Stairs Owner's Suite with Luxurious Bath and Walk-in Shower with Bench Seat Island Kitchen Opens to Vaulted Dining and Great Room Rear Private Screened Porch and Side Patio with Fenced Courtyard Retreat