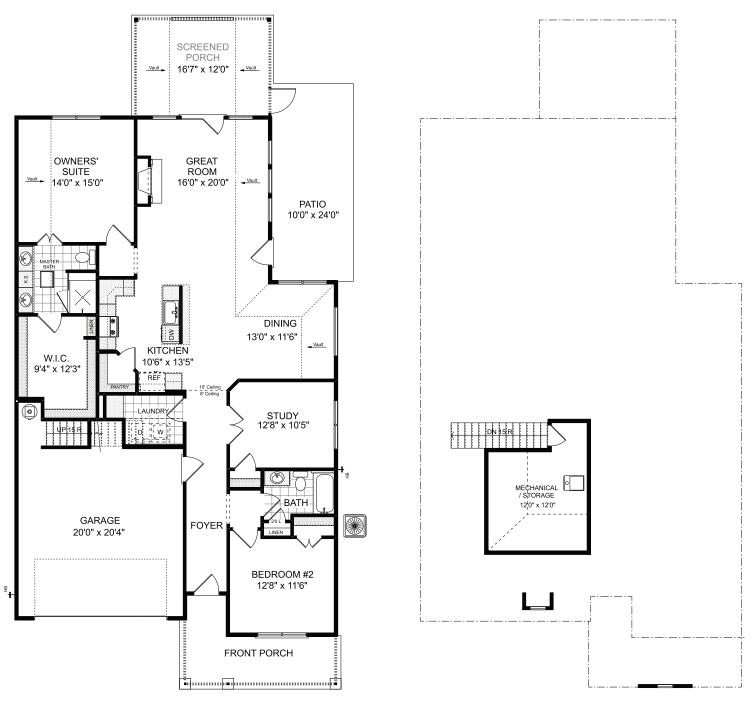

## THE HADLEY

2 Bedrooms | 2 Bathrooms | Study | Screened Porch | 2-Car Garage | 1,758 Square Feet

## FEATURES:

Award-Winning 2 Bedroom | 2 Bath Ranch Home | Study Second Floor Attic Storage Accessed by Permanent Stairs Owner's Suite with Luxurious Bath and Walk-in Shower with Bench Seat Island Kitchen Opens to Vaulted Dining and Great Room Rear Private Screened Porch and Side Patio with Fenced Courtyard Retreat